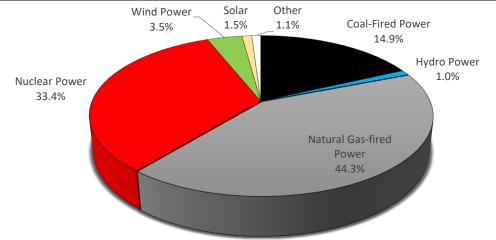

| Sources of Electricity Supplied for the 12 months ending 03/31/24 | Percentage of<br>Total |
|-------------------------------------------------------------------|------------------------|
| Biomass Power                                                     | 0%                     |
| Coal-fired Power                                                  | 14.9%                  |
| Hydro Power                                                       | 1.0%                   |
| Natural Gas-fired Power                                           | 44.3%                  |
| Nuclear Power                                                     | 33.4%                  |
| Oil-fired Power                                                   | 0.3%                   |
| Solar Power                                                       | 1.5%                   |
| Wind Power                                                        | 3.5%                   |
| Other Resources                                                   | 1.1%                   |
| Unknown Resources Purchased from other Companies                  | 0%                     |
| TOTAL                                                             | 100%                   |